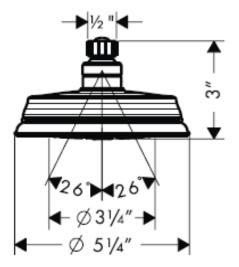

## **SPECIFICATION SHEET - fittings**

| BRAND:                         | hansgrohe                  | Product Photo: |
|--------------------------------|----------------------------|----------------|
| ORIGIN:                        | Germany                    |                |
| SERIES:                        | Solaris                    |                |
| PRODUCT<br>DESCRIPTION:        | Croma C100 Overhead shower |                |
| MODEL No.                      | 04080 000                  |                |
| FINISH/COLOUR:                 | Chrome-plated              |                |
| DIMENSIONS:                    |                            |                |
| OPTIONAL<br>MATCHING<br>PARTS: | 27411000 Shower arm        |                |